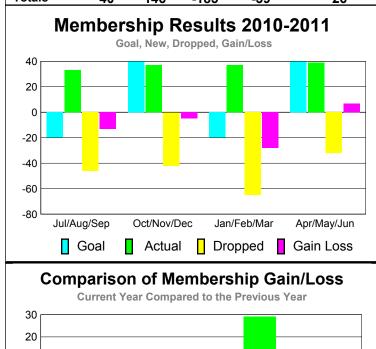

## YTD Status Quo Clubs 2010-2011

Total Status Quo Members

|             | <u>N</u>                   | Member<br>201                | <u>Membership</u><br>2009-2010   |                                 |                                 |
|-------------|----------------------------|------------------------------|----------------------------------|---------------------------------|---------------------------------|
| Month       | Net<br>Memb<br><u>Goal</u> | Actual<br>New<br><u>Memb</u> | Actual<br>Dropped<br><u>Memb</u> | Gain/<br>Loss of<br><u>Memb</u> | Gain/<br>Loss of<br><u>Memb</u> |
| Jul/Aug/Sep | -20                        | 33                           | -46                              | -13                             | -8                              |
| Oct/Nov/Dec | 40                         | 37                           | -42                              | -5                              | 10                              |
| Jan/Feb/Mar | -20                        | 37                           | -65                              | -28                             | 29                              |
| Apr/May/Jun | 40                         | 39                           | -32                              | 7                               | -5                              |
| Totals      | 40                         | 146                          | -185                             | -39                             | 26                              |